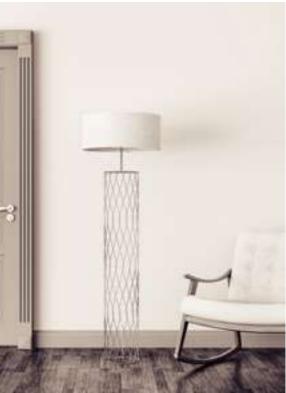

Modern house entrance.

Entrance hall with a beautiful doors.

Modern interior with door, floor lamp and rocking chair.

New modern and classy doors.

Digital door lock system & digital handle for extra safety with a blue door panel.