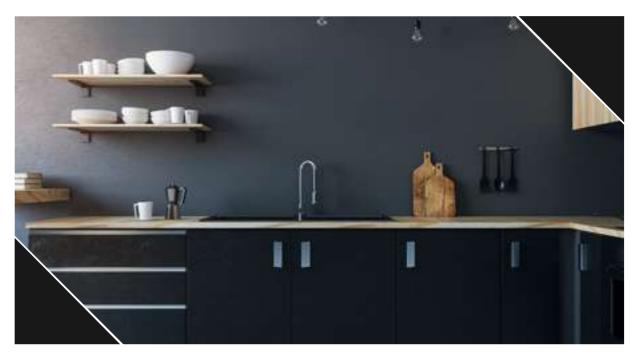

# **Kitchens**

Discover our range of modern kitchens and custom kitchen cabinets in the UAE.

Columns are in matt bilaminate Grigio medio and Waind open units are in bilaminate Noce naturale wood.

The columns are made of gray London Oak veneered planks, and the open shelving unit is made of matte black metal sheet.

The columns are made of gray London Oak veneered planks, and the open shelving unit is made of matte black metal sheet.

Kitchens

**HMD** kitchens, One of our kitchen work in Jumeirah Village Circle, UAE