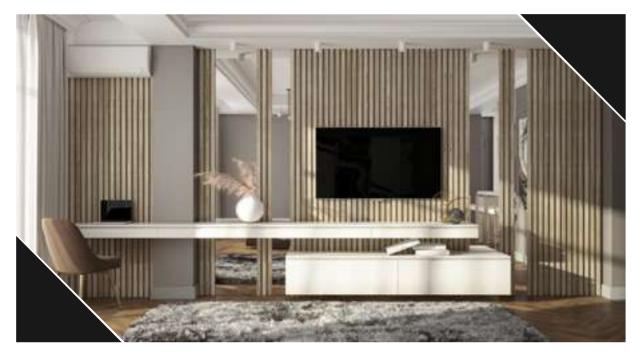

# **TV Units & Cladding**

The cladding-style TV unit is decorated with floral carvings and finished in a coffee-colored walnut veneer, providing widely open and spacious shelves.

Modern living room contemporary interior design with TV unit.