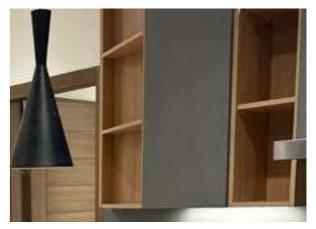

# **Kitchens**

Discover our range of modern kitchens and custom kitchen cabinets in the UAE.

Columns are in matt bilaminate Grigio medio and Waind open units are in bilaminate Noce naturale wood.

The columns are made of gray London Oak veneered planks, and the open shelving unit is made of matte black metal sheet.

The columns are made of gray London Oak veneered planks, and the open shelving unit is made of matte black metal sheet.

Kitchens

**HMD** kitchens, One of our kitchen work in Jumeirah Village Circle, UAE