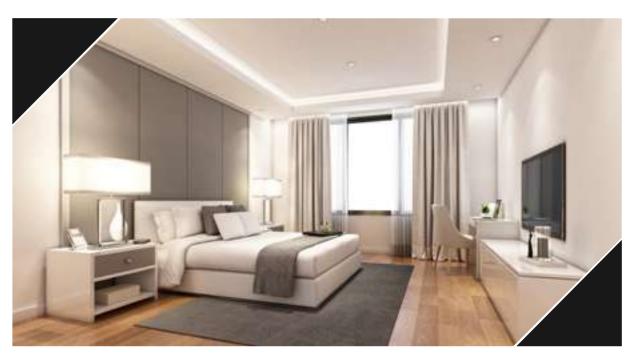

Modern Bedroom interior.

Bright and cozy modern bedroom with dressing room, with soft seats and cushions.

Modern bedroom suite in hotel with TV & work table.

Luxury modern bedroom suite TV with wardrobe.