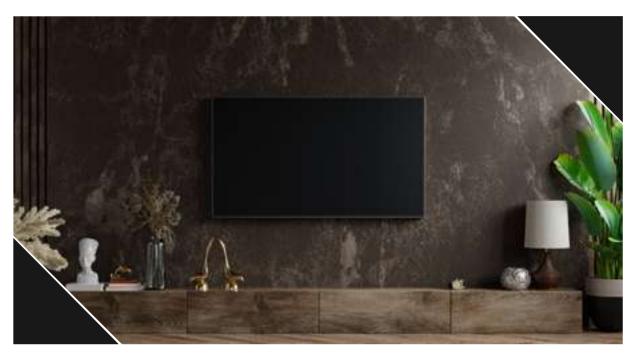

Wooden wall mounted TV in modern living room with decoration on dark wall background.

TV **wall mounted** in a dark room with plant on dark marble wall background.

decor.

### TV unit against a **wooden wall**, sideboards with books and

Cabinet TV in empty interior room ,dark wall with wood shelf,lamp ,plants and table wood.

TV in modern living room with armchair and plant on concrete wall background.