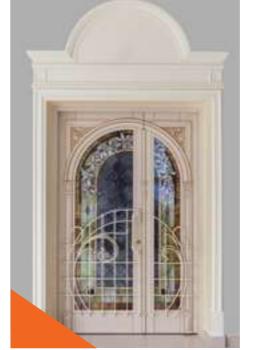

# **Modern & Classic Doors**

White wall panels in classical style with gilding and sconces.

Narrow corridor with doors and white wall.

Upscale door decorated with carvings and glass facades on white background.

Wooden classy brown door.

Shiny classic door with lush green plants decoration.