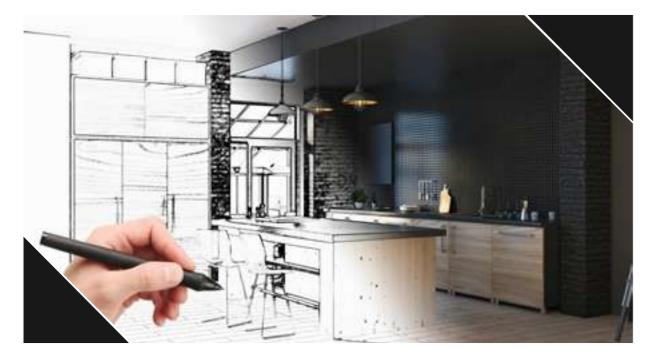

### Modern kitchen interior.

Hand drawing unfinished project of modern kitchen interior. Engineering and architecture concept.