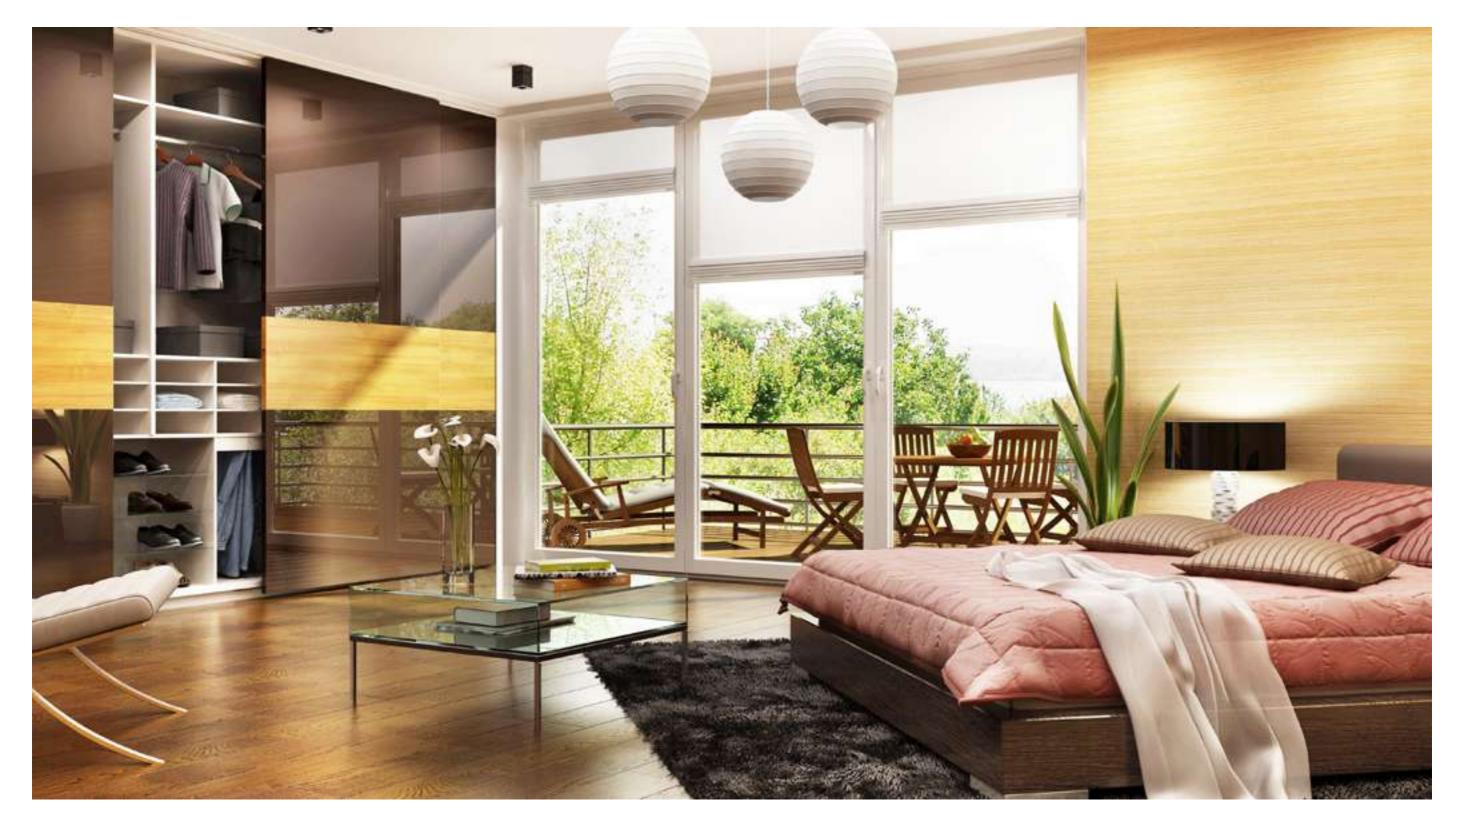

Modern Bedroom interior.

Bright and cozy modern bedroom with dressing room, with soft seats and cushions.

Modern bedroom suite in hotel with TV & work table.

Luxury modern bedroom suite TV with wardrobe.

Loft and modern bedroom.

Luxury bedroom interior with bedding sheet dark tone, stone and wooden headboard.

Boy in soccer uniform wearing medals in bedroom.

Stylish blue and purple teenagers bedroom interior with built-in wall cabinets and shelves, a single divan style bed and small desk.