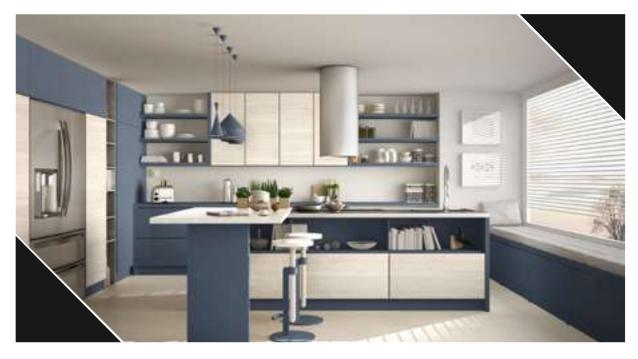

# **Kitchens**

Discover our range of modern kitchens and custom kitchen cabinets in the UAE.

Columns are in matt bilaminate Grigio medio and Waind open units are in bilaminate Noce naturale wood.

The columns are made of gray London Oak veneered planks, and the open shelving unit is made of matte black metal sheet.

The columns are made of gray London Oak veneered planks, and the open shelving unit is made of matte black metal sheet.

Kitchens

**HMD** kitchens, One of our kitchen work in Jumeirah Village Circle, UAE