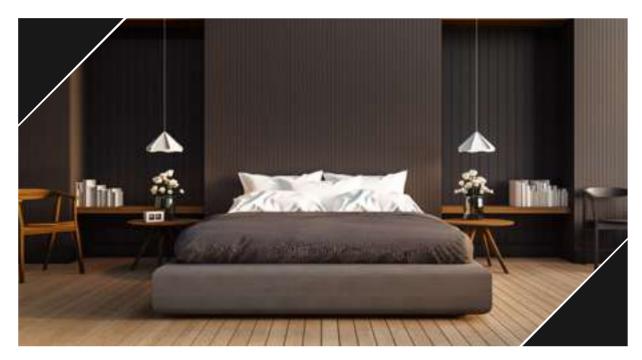

Loft and modern bedroom.

Luxury bedroom interior with bedding sheet dark tone, stone and wooden headboard.

Boy in soccer uniform wearing medals in bedroom.

Stylish blue and purple teenagers bedroom interior with built-in wall cabinets and shelves, a single divan style bed and small desk.