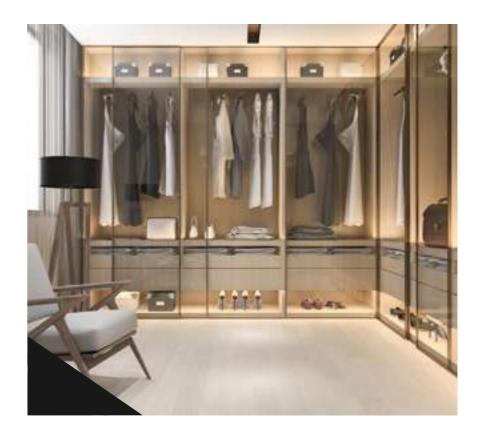

## Wardrobes

We customize sliding wardrobes, walk-in closets, and bathroom cabinets to fit your space and needs.

Wide wooden dressing room, interior of a modern house.

Scandinavian wood walk in closet with wardrobe.

Interior walk-in closet, simple classic style.

Scandinavian wood walk in closet with wardrobe.

Modern wooden wardrobe with clothes hanging on rail in walk in closet design interior.

stylish wardrobe and a classy armchair with footrest in a spacious room.