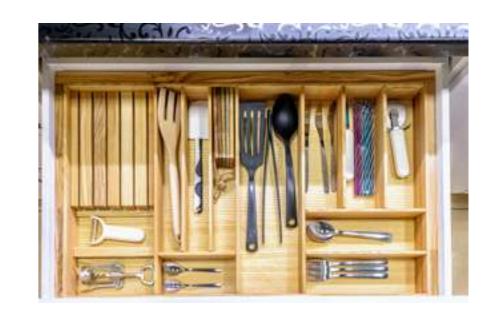

# Smart Kitchens Accessories

Get smart kitchen accessories and cabinet storage solutions in the UAE.

Smart kitchens accessories

Kitchen storage solution. Pull out kitchen accessory for spice, bottles, kitchen spoons and even cutting boards.

Solution for a kitchen corner storage in a cupboard. A corner unit with pullout shelves for cookware.

Opened kitchen drawer , a smart solution for kitchen storage and organizing.

Pull-out shelf with dishes in a modular kitchen. Modern kitchen furniture. Production of kitchens under the order.