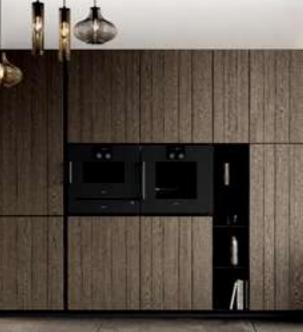

# **Kitchens**

Discover our range of modern kitchens and custom kitchen cabinets in the UAE.

Columns are in matt bilaminate Grigio medio and Waind open units are in bilaminate Noce naturale wood.

The columns are made of gray London Oak veneered planks, and the open shelving unit is made of matte black metal sheet.

The columns are made of gray London Oak veneered planks, and the open shelving unit is made of matte black metal sheet.

Kitchens

**HMD** kitchens, One of our kitchen work in Jumeirah Village Circle, UAE