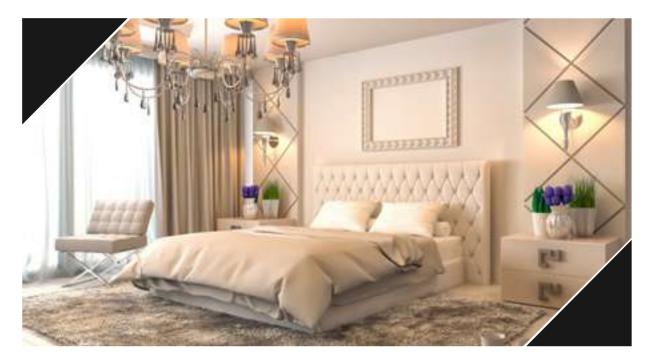

Modern Bedroom interior.

Bright and cozy modern bedroom with dressing room, with soft seats and cushions.

Modern bedroom suite in hotel with TV & work table.

Luxury modern bedroom suite TV with wardrobe.

Loft and modern bedroom.

Luxury bedroom interior with bedding sheet dark tone, stone and wooden headboard.

Boy in soccer uniform wearing medals in bedroom.

Stylish blue and purple teenagers bedroom interior with built-in wall cabinets and shelves, a single divan style bed and small desk.