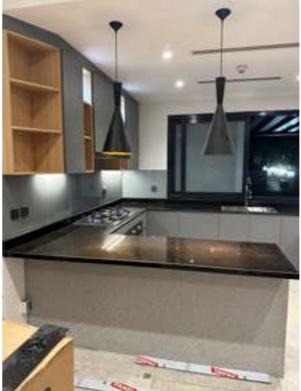

# **Kitchens**

Discover our range of modern kitchens and custom kitchen cabinets in the UAE.

Columns are in matt bilaminate Grigio medio and Waind open units are in bilaminate Noce naturale wood.

The columns are made of gray London Oak veneered planks, and the open shelving unit is made of matte black metal sheet.

The columns are made of gray London Oak veneered planks, and the open shelving unit is made of matte black metal sheet.

Kitchens

**HMD** kitchens, One of our kitchen work in Jumeirah Village Circle, UAE