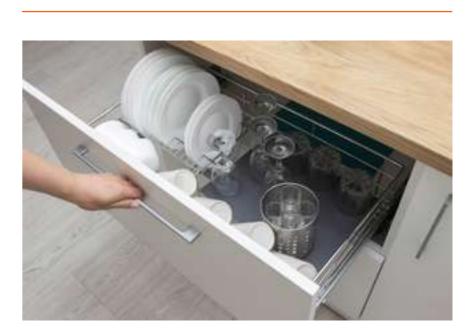

# Smart Kitchens Accessories

Get smart kitchen accessories and cabinet storage solutions in the UAE.

Smart kitchens accessories

Kitchen storage solution. Pull out kitchen accessory for spice, bottles, kitchen spoons and even cutting boards.

Solution for a kitchen corner storage in a cupboard. A corner unit with pullout shelves for cookware.

Opened kitchen drawer , a smart solution for kitchen storage and organizing.

Pull-out shelf with dishes in a modular kitchen. Modern kitchen furniture. Production of kitchens under the order.