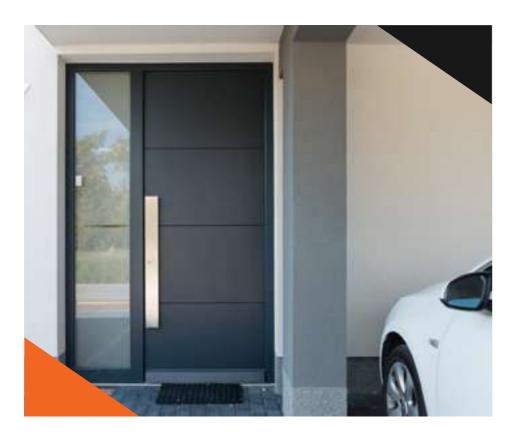

# **Modern & Classic Doors**

White wall panels in classical style with gilding and sconces.

Modern house entrance.

Entrance hall with a beautiful doors.

Modern interior with door, floor lamp and rocking chair.

New modern and classy doors.

Digital door lock system & digital handle for extra safety with a blue door panel.