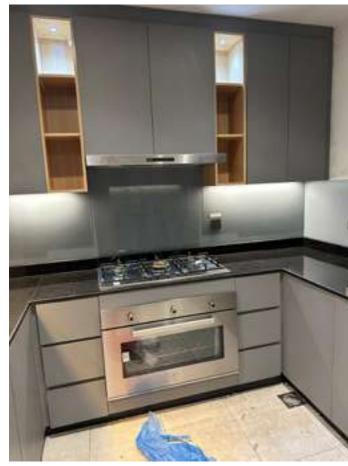

# **Kitchens**

Discover our range of modern kitchens and custom kitchen cabinets in the UAE.

Columns are in matt bilaminate Grigio medio and Waind open units are in bilaminate Noce naturale wood.

The columns are made of gray London Oak veneered planks, and the open shelving unit is made of matte black metal sheet.

The columns are made of gray London Oak veneered planks, and the open shelving unit is made of matte black metal sheet.

Kitchens

**HMD** kitchens, One of our kitchen work in Jumeirah Village Circle, UAE