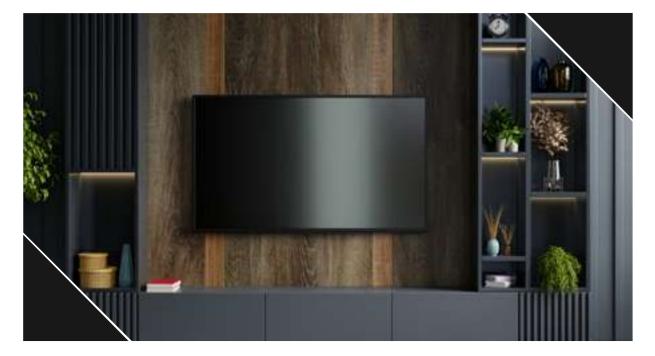

# **TV Units & Cladding**

The cladding-style TV unit is decorated with floral carvings and finished in a coffee-colored walnut veneer, providing widely open and spacious shelves.

Modern living room contemporary interior design with TV unit.

### TV unit against a **wooden wall**, sideboards with books and

Cabinet TV in empty interior room ,dark wall with wood shelf,lamp ,plants and table wood.

TV in modern living room with armchair and plant on concrete wall background.

TV unit in living room interior with black TV on the wall Illuminated shelves.

**Concrete** wall mounted TV in modern living room.