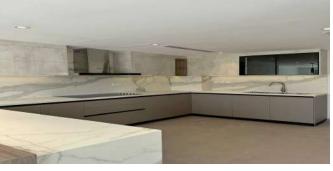

# **Kitchens**

Discover our range of modern kitchens and custom kitchen cabinets in the UAE.

Columns are in matt bilaminate Grigio medio and Waind open units are in bilaminate Noce naturale wood.

The columns are made of gray London Oak veneered planks, and the open shelving unit is made of matte black metal sheet.

The columns are made of gray London Oak veneered planks, and the open shelving unit is made of matte black metal sheet.

Kitchens

**HMD** kitchens, One of our kitchen work in Jumeirah Village Circle, UAE