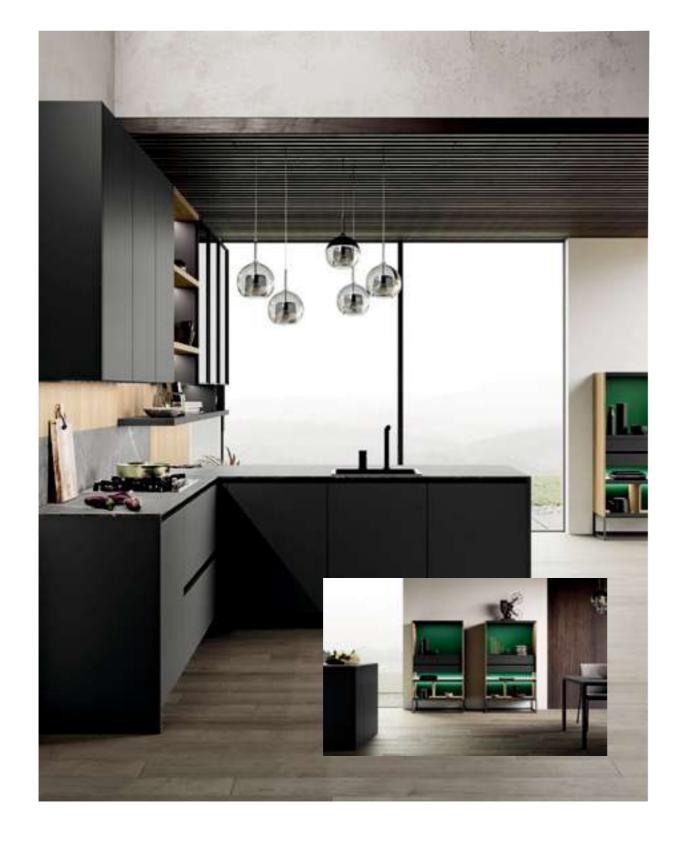

# **Kitchens**

Discover our range of modern kitchens and custom kitchen cabinets in the UAE.

Columns are in matt bilaminate Grigio medio and Waind open units are in bilaminate Noce naturale wood.

The columns are made of gray London Oak veneered planks, and the open shelving unit is made of matte black metal sheet.

The columns are made of gray London Oak veneered planks, and the open shelving unit is made of matte black metal sheet.

Kitchens

**HMD** kitchens, One of our kitchen work in Jumeirah Village Circle, UAE