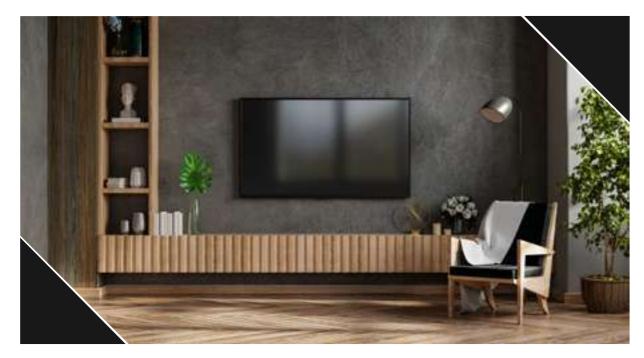

# **TV Units & Cladding**

The cladding-style TV unit is decorated with floral carvings and finished in a coffee-colored walnut veneer, providing widely open and spacious shelves.

Modern living room contemporary interior design with TV unit.

### TV unit against a **wooden wall**, sideboards with books and

Cabinet TV in empty interior room ,dark wall with wood shelf,lamp ,plants and table wood.

TV in modern living room with armchair and plant on concrete wall background.

TV unit in living room interior with black TV on the wall Illuminated shelves.

**Concrete** wall mounted TV in modern living room.