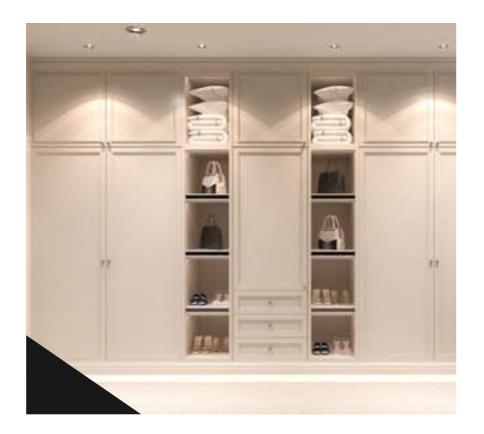

## Wardrobes

We customize sliding wardrobes, walk-in closets, and bathroom cabinets to fit your space and needs.

Wide wooden dressing room, interior of a modern house.

Scandinavian wood walk in closet with wardrobe.

Interior walk-in closet, simple classic style.

Scandinavian wood walk in closet with wardrobe.

Modern wooden wardrobe with clothes hanging on rail in walk in closet design interior.

stylish wardrobe and a classy armchair with footrest in a spacious room.