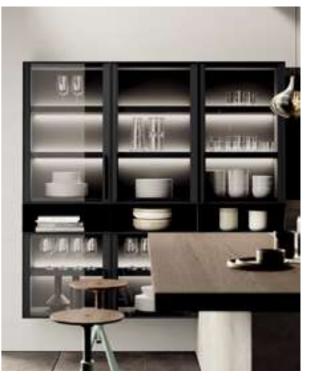

# **Kitchens**

Discover our range of modern kitchens and custom kitchen cabinets in the UAE.

Columns are in matt bilaminate Grigio medio and Waind open units are in bilaminate Noce naturale wood.

The columns are made of gray London Oak veneered planks, and the open shelving unit is made of matte black metal sheet.

The columns are made of gray London Oak veneered planks, and the open shelving unit is made of matte black metal sheet.

Kitchens

**HMD** kitchens, One of our kitchen work in Jumeirah Village Circle, UAE