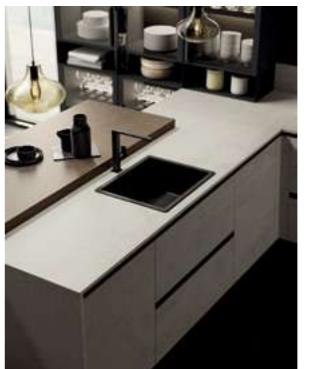

# Smart Kitchens Accessories

Get smart kitchen accessories and cabinet storage solutions in the UAE.

Smart kitchens accessories

Kitchen storage solution. Pull out kitchen accessory for spice, bottles, kitchen spoons and even cutting boards.

Solution for a kitchen corner storage in a cupboard. A corner unit with pullout shelves for cookware.

Opened kitchen drawer , a smart solution for kitchen storage and organizing.

Pull-out shelf with dishes in a modular kitchen. Modern kitchen furniture. Production of kitchens under the order.