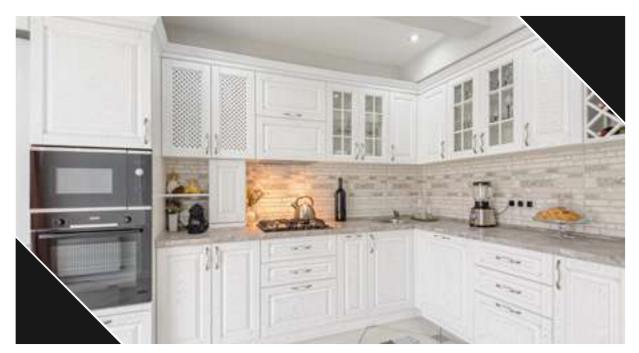

**Classic** kitchen with hardwood floor, an island, and connected dinning room.

**Modern** kitchen with black furniture and wooden floor.

**New** kitchen interior with furniture. Design and lifestyle concept.

Luxurious new kitchen with modern appliances.