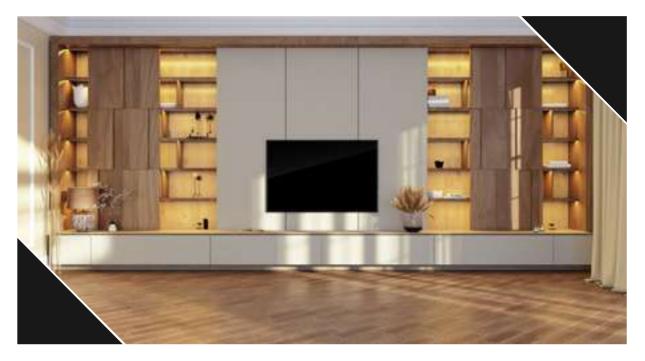

# **TV Units & Cladding**

The cladding-style TV unit is decorated with floral carvings and finished in a coffee-colored walnut veneer, providing widely open and spacious shelves.

Modern living room contemporary interior design with TV unit.

Wooden wall mounted TV in modern living room with decoration on dark wall background.

TV **wall mounted** in a dark room with plant on dark marble wall background.

decor.

### TV unit against a **wooden wall**, sideboards with books and

Cabinet TV in empty interior room ,dark wall with wood shelf,lamp ,plants and table wood.

TV in modern living room with armchair and plant on concrete wall background.