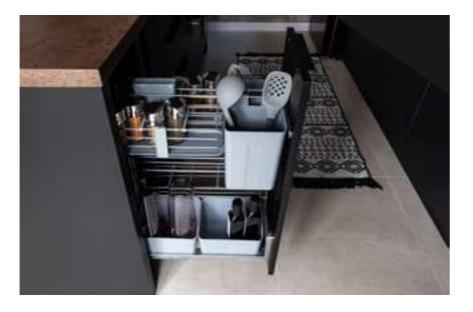

# Smart Kitchens Accessories

Get smart kitchen accessories and cabinet storage solutions in the UAE.

Smart kitchens accessories

Kitchen storage solution. Pull out kitchen accessory for spice, bottles, kitchen spoons and even cutting boards.

Solution for a kitchen corner storage in a cupboard. A corner unit with pullout shelves for cookware.

Opened kitchen drawer , a smart solution for kitchen storage and organizing.

Pull-out shelf with dishes in a modular kitchen. Modern kitchen furniture. Production of kitchens under the order.