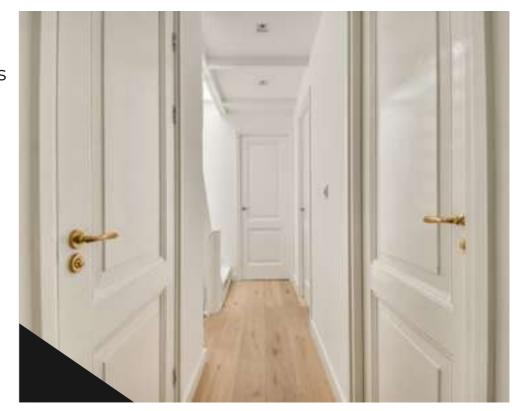

# **Modern & Classic Doors**

White wall panels in classical style with gilding and sconces.

Modern house entrance.

Entrance hall with a beautiful doors.

Modern interior with door, floor lamp and rocking chair.

New modern and classy doors.

Digital door lock system & digital handle for extra safety with a blue door panel.

Narrow corridor with doors and white wall.

Upscale door decorated with carvings and glass facades on white background.

Wooden classy brown door.

Shiny classic door with lush green plants decoration.