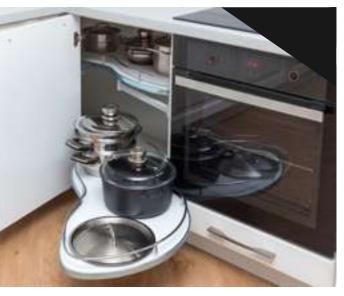

# Smart Kitchens Accessories

Get smart kitchen accessories and cabinet storage solutions in the UAE.

Smart kitchens accessories

Kitchen storage solution. Pull out kitchen accessory for spice, bottles, kitchen spoons and even cutting boards.

Solution for a kitchen corner storage in a cupboard. A corner unit with pullout shelves for cookware.

Opened kitchen drawer , a smart solution for kitchen storage and organizing.

Pull-out shelf with dishes in a modular kitchen. Modern kitchen furniture. Production of kitchens under the order.