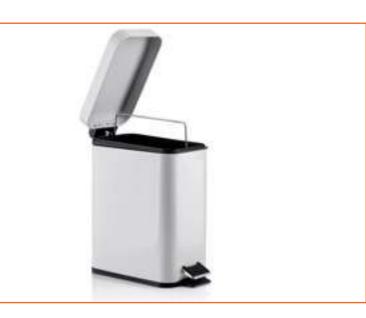

Hands-free wastebasket with foot pedal, open lid and removable garbage container. The matte white trash can is isolated on the white background.

Metal rubbish bin under sink hanging on kitchen cupboard door.