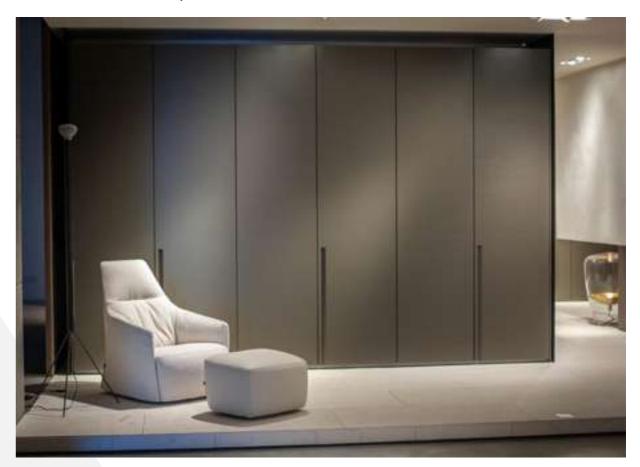

## Wardrobes

We customize sliding wardrobes, walk-in closets, and bathroom cabinets to fit your space and needs.

Wide wooden dressing room, interior of a modern house.

Scandinavian wood walk in closet with wardrobe.

Interior walk-in closet, simple classic style.

Scandinavian wood walk in closet with wardrobe.

Modern wooden wardrobe with clothes hanging on rail in walk in closet design interior.

stylish wardrobe and a classy armchair with footrest in a spacious room.

Modern wardrobe in a big bedroom.