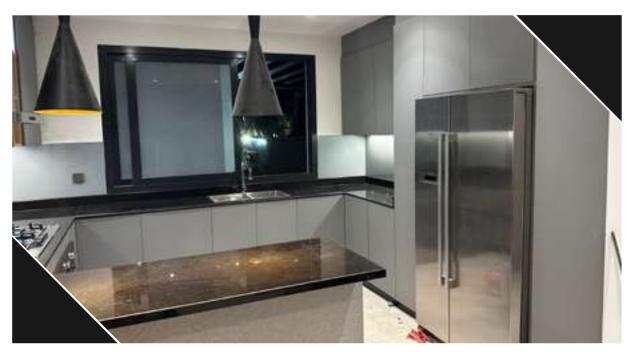

# **Kitchens**

Discover our range of modern kitchens and custom kitchen cabinets in the UAE.

Columns are in matt bilaminate Grigio medio and Waind open units are in bilaminate Noce naturale wood.

The columns are made of gray London Oak veneered planks, and the open shelving unit is made of matte black metal sheet.

The columns are made of gray London Oak veneered planks, and the open shelving unit is made of matte black metal sheet.

Kitchens

**HMD** kitchens, One of our kitchen work in Jumeirah Village Circle, UAE