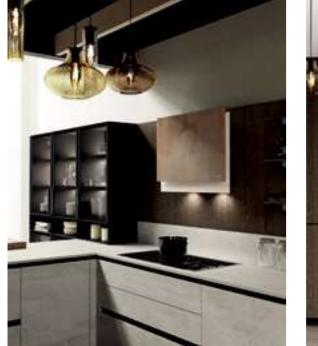

# **Kitchens**

Discover our range of modern kitchens and custom kitchen cabinets in the UAE.

Columns are in matt bilaminate Grigio medio and Waind open units are in bilaminate Noce naturale wood.

The columns are made of gray London Oak veneered planks, and the open shelving unit is made of matte black metal sheet.

The columns are made of gray London Oak veneered planks, and the open shelving unit is made of matte black metal sheet.

Kitchens

**HMD** kitchens, One of our kitchen work in Jumeirah Village Circle, UAE