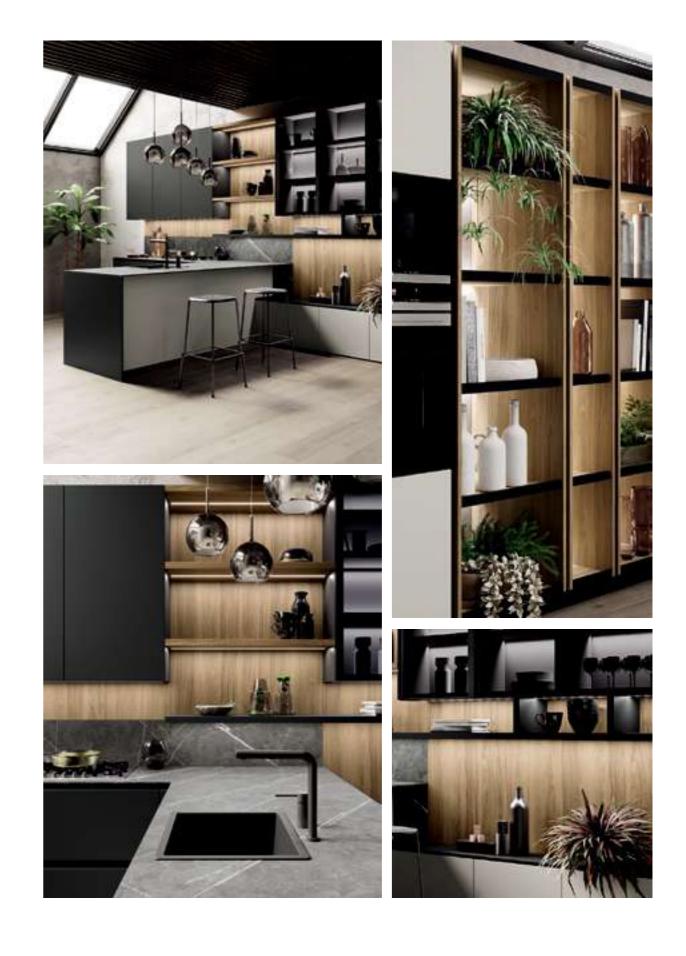

# **Kitchens**

Discover our range of modern kitchens and custom kitchen cabinets in the UAE.

Columns are in matt bilaminate Grigio medio and Waind open units are in bilaminate Noce naturale wood.

The columns are made of gray London Oak veneered planks, and the open shelving unit is made of matte black metal sheet.

The columns are made of gray London Oak veneered planks, and the open shelving unit is made of matte black metal sheet.

Kitchens

**HMD** kitchens, One of our kitchen work in Jumeirah Village Circle, UAE