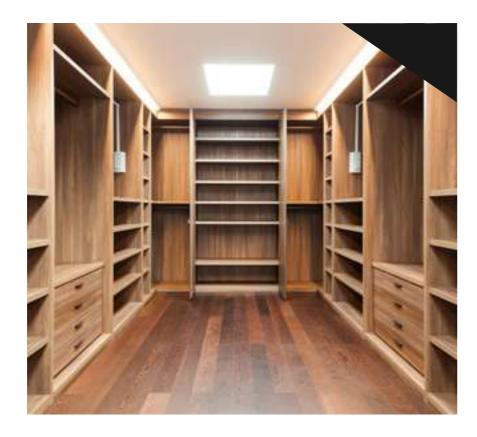

## Wardrobes

We customize sliding wardrobes, walk-in closets, and bathroom cabinets to fit your space and needs.

Wide wooden dressing room, interior of a modern house.

Scandinavian wood walk in closet with wardrobe.

Interior walk-in closet, simple classic style.

Scandinavian wood walk in closet with wardrobe.

Modern wooden wardrobe with clothes hanging on rail in walk in closet design interior.

stylish wardrobe and a classy armchair with footrest in a spacious room.