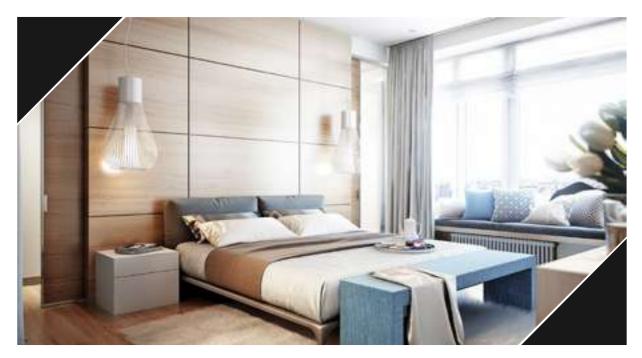

Modern Bedroom interior.

Bright and cozy modern bedroom with dressing room, with soft seats and cushions.

Modern bedroom suite in hotel with TV & work table.

Luxury modern bedroom suite TV with wardrobe.

Loft and modern bedroom.

Luxury bedroom interior with bedding sheet dark tone, stone and wooden headboard.

Boy in soccer uniform wearing medals in bedroom.

Stylish blue and purple teenagers bedroom interior with built-in wall cabinets and shelves, a single divan style bed and small desk.