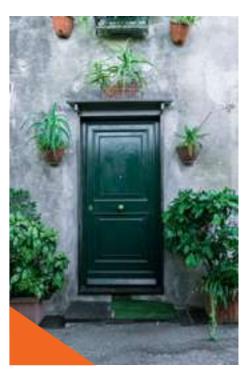

# **Modern & Classic Doors**

White wall panels in classical style with gilding and sconces.

Modern house entrance.

Entrance hall with a beautiful doors.

Modern interior with door, floor lamp and rocking chair.

New modern and classy doors.

Digital door lock system & digital handle for extra safety with a blue door panel.

Narrow corridor with doors and white wall.

Upscale door decorated with carvings and glass facades on white background.

Wooden classy brown door.

Shiny classic door with lush green plants decoration.