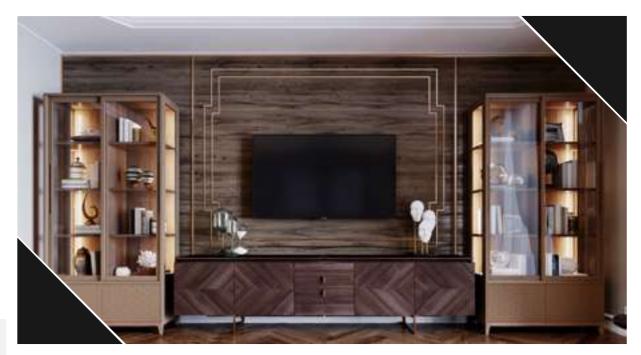

# **TV Units & Cladding**

The cladding-style TV unit is decorated with floral carvings and finished in a coffee-colored walnut veneer, providing widely open and spacious shelves.

Modern living room contemporary interior design with TV unit.