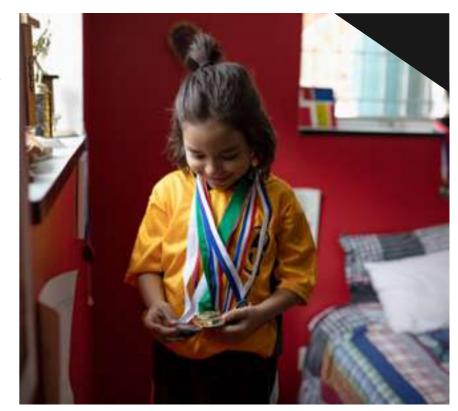

Loft and modern bedroom.

Luxury bedroom interior with bedding sheet dark tone, stone and wooden headboard.

Boy in soccer uniform wearing medals in bedroom.

Stylish blue and purple teenagers bedroom interior with built-in wall cabinets and shelves, a single divan style bed and small desk.