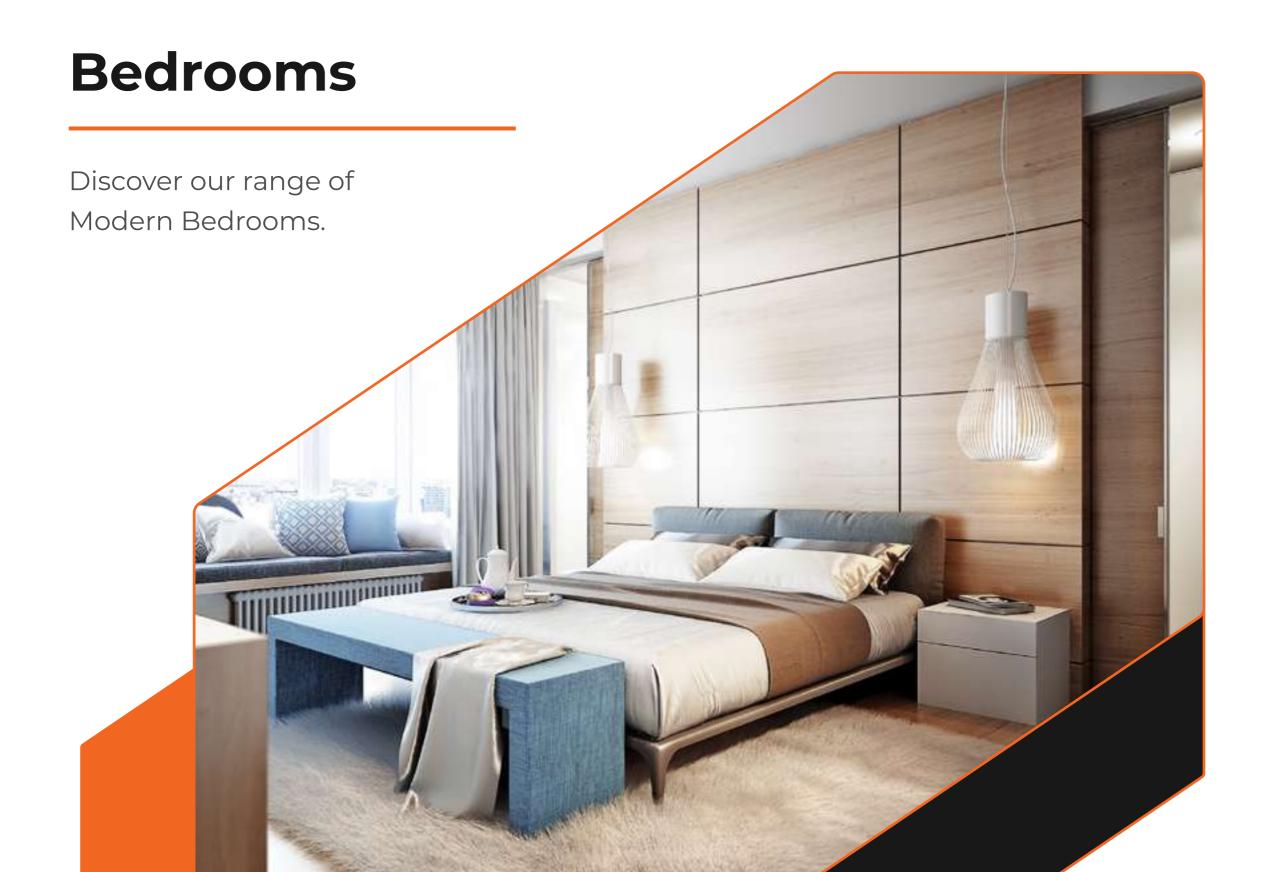

Modern Bedroom interior.

Bright and cozy modern bedroom with dressing room, with soft seats and cushions.

Modern bedroom suite in hotel with TV & work table.

Luxury modern bedroom suite TV with wardrobe.

Loft and modern bedroom.

Luxury bedroom interior with bedding sheet dark tone, stone and wooden headboard.

Boy in soccer uniform wearing medals in bedroom.

Stylish blue and purple teenagers bedroom interior with built-in wall cabinets and shelves, a single divan style bed and small desk.