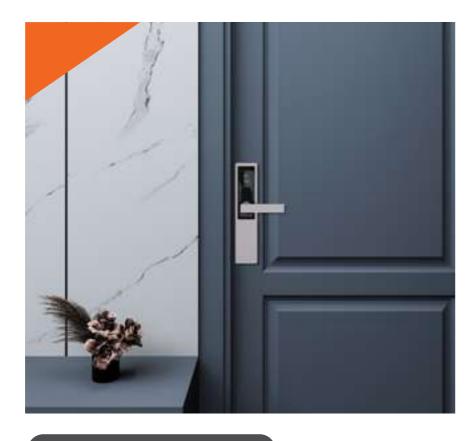

Modern house entrance.

Entrance hall with a beautiful doors.

Modern interior with door, floor lamp and rocking chair.

New modern and classy doors.

Digital door lock system & digital handle for extra safety with a blue door panel.