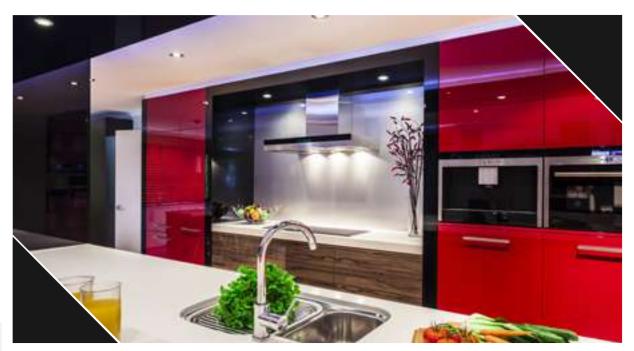

our range of modern kitchens and custom kitchen cabinets in the UAE.



Columns are in matt bilaminate Grigio medio and Waind open units are in bilaminate Noce naturale wood.





The columns are made of gray London Oak veneered planks, and the open shelving unit is made of matte black metal sheet.







The columns are made of gray London Oak veneered planks, and the open shelving unit is made of matte black metal sheet.







Kitchens

**HMD** kitchens, One of our kitchen work in Jumeirah Village Circle, UAE

















**Classic** kitchen with hardwood floor, an island, and connected dinning room.



**Modern** kitchen with black furniture and wooden floor.



**New** kitchen interior with furniture. Design and lifestyle concept.



Luxurious new kitchen with modern appliances.



### Modern kitchen interior.



Hand drawing unfinished project of modern kitchen interior. Engineering and architecture concept.



### Modern wooden kitchen, white and blue minimalistic interior design, sunset sunrise panorama.



Interior of **modern** white wooden kitchen in luxury home.



# **TV Units & Cladding**

The cladding-style TV unit is decorated with floral carvings and finished in a coffee-colored walnut veneer, providing widely open and spacious shelves.



Modern living room contemporary interior design with TV unit.



Wooden wall mounted TV in modern living room with decoration on dark wall background.



TV **wall mounted** in a dark room with plant on dark marble wall background.



decor.



### TV unit against a **wooden wall**, sideboards with books and

Cabinet