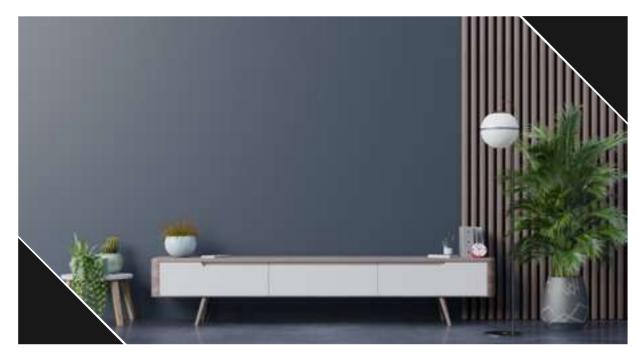

TV unit in living room interior with black TV on the wall Illuminated shelves.

**Concrete** wall mounted TV in modern living room.