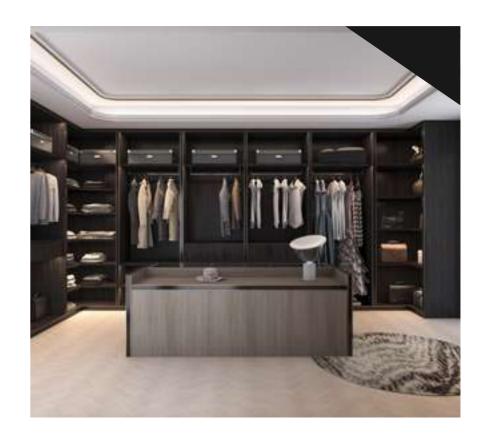

## Wardrobes

We customize sliding wardrobes, walk-in closets, and bathroom cabinets to fit your space and needs.

Wide wooden dressing room, interior of a modern house.

Scandinavian wood walk in closet with wardrobe.

Interior walk-in closet, simple classic style.

Scandinavian wood walk in closet with wardrobe.

Modern wooden wardrobe with clothes hanging on rail in walk in closet design interior.

stylish wardrobe and a classy armchair with footrest in a spacious room.