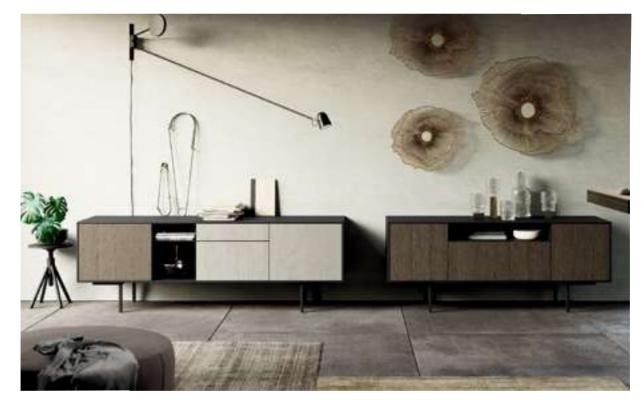

# **TV Units & Cladding**

The cladding-style TV unit is decorated with floral carvings and finished in a coffee-colored walnut veneer, providing widely open and spacious shelves.

Modern living room contemporary interior design with TV unit.

Wooden wall mounted TV in modern living room with decoration on dark wall background.

TV **wall mounted** in a dark room with plant on dark marble wall background.

decor.

### TV unit against a **wooden wall**, sideboards with books and

Cabinet TV in empty interior room ,dark wall with wood shelf,lamp ,plants and table wood.

TV in modern living room with armchair and plant on concrete wall background.