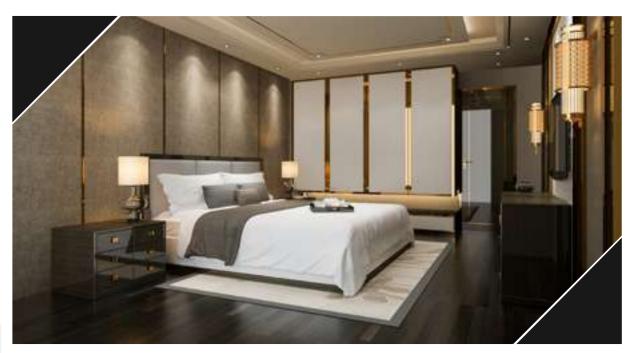

Modern Bedroom interior.

Bright and cozy modern bedroom with dressing room, with soft seats and cushions.

Modern bedroom suite in hotel with TV & work table.

Luxury modern bedroom suite TV with wardrobe.