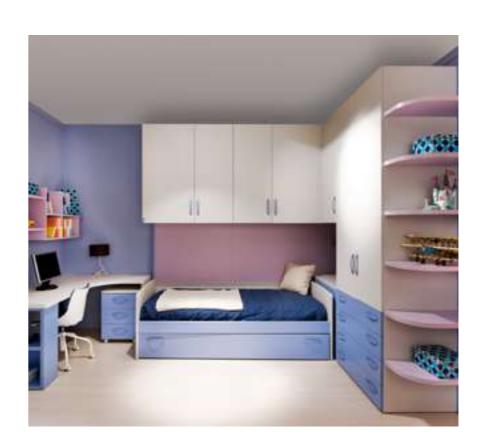

Loft and modern bedroom.

Luxury bedroom interior with bedding sheet dark tone, stone and wooden headboard.

Boy in soccer uniform wearing medals in bedroom.

Stylish blue and purple teenagers bedroom interior with built-in wall cabinets and shelves, a single divan style bed and small desk.