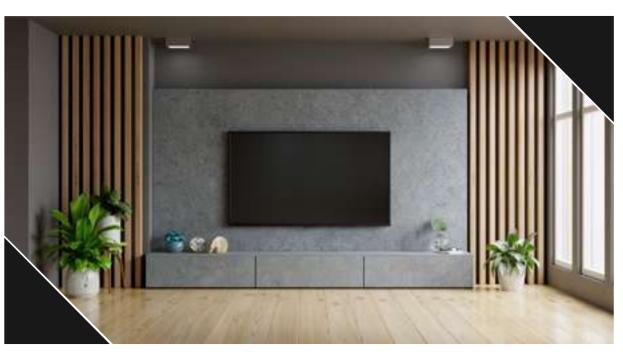

### TV unit against a **wooden wall**, sideboards with books and

Cabinet TV in empty interior room ,dark wall with wood shelf,lamp ,plants and table wood.

TV in modern living room with armchair and plant on concrete wall background.

TV unit in living room interior with black TV on the wall Illuminated shelves.

**Concrete** wall mounted TV in modern living room.