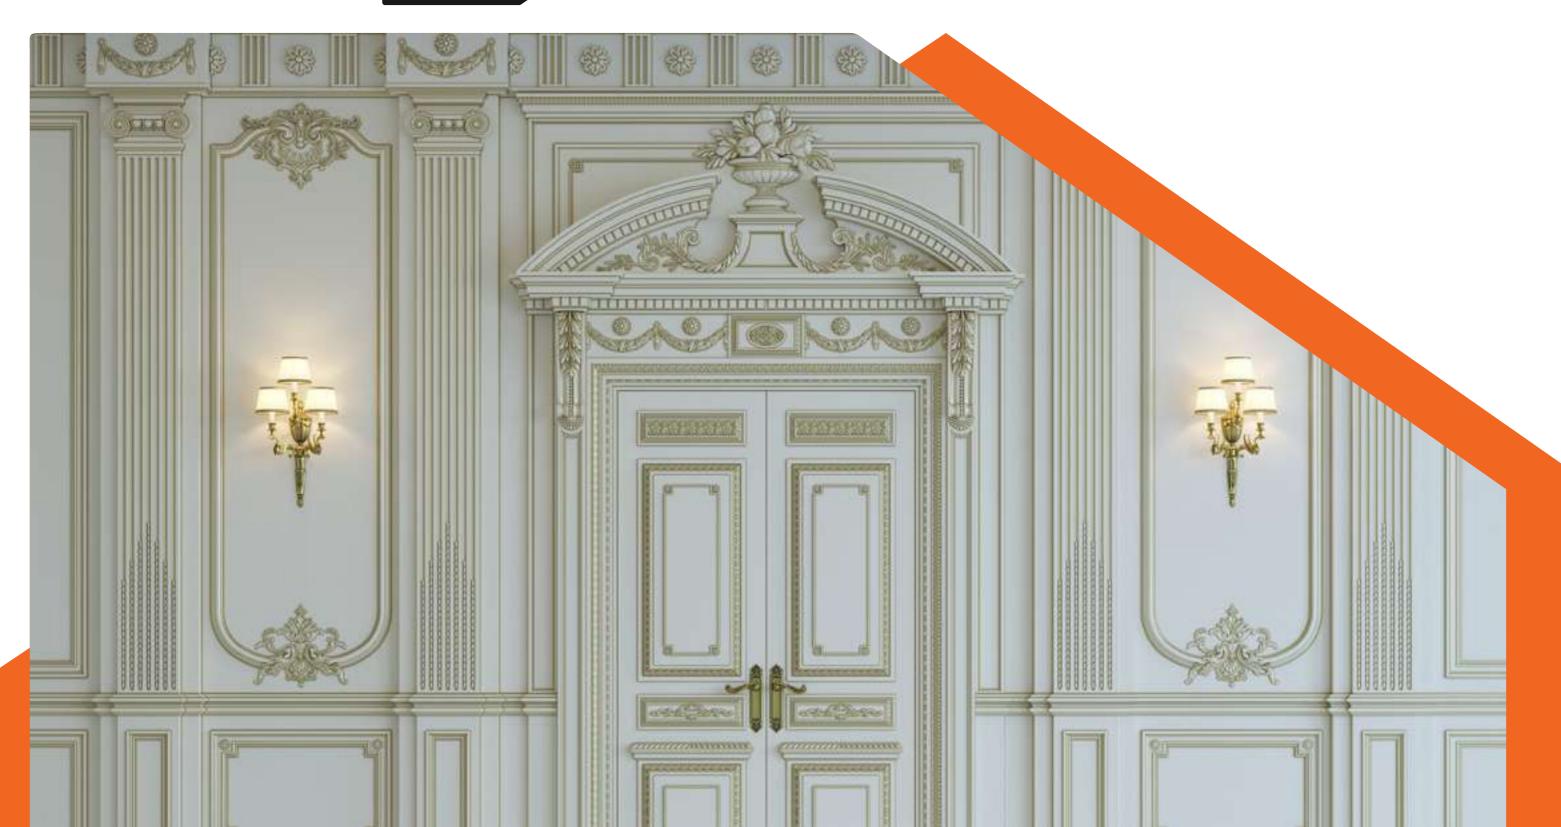

# **Modern & Classic Doors**

White wall panels in classical style with gilding and sconces.