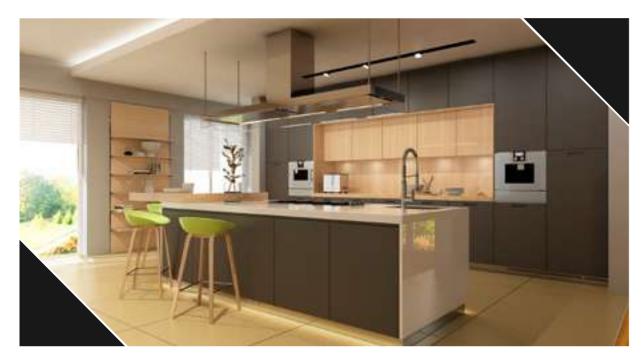

**Classic** kitchen with hardwood floor, an island, and connected dinning room.

**Modern** kitchen with black furniture and wooden floor.

**New** kitchen interior with furniture. Design and lifestyle concept.