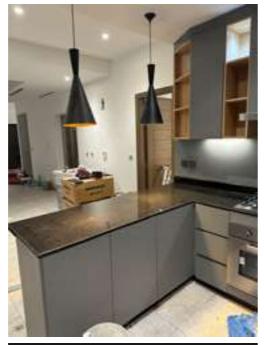

# **Kitchens**

Discover our range of modern kitchens and custom kitchen cabinets in the UAE.

Columns are in matt bilaminate Grigio medio and Waind open units are in bilaminate Noce naturale wood.

The columns are made of gray London Oak veneered planks, and the open shelving unit is made of matte black metal sheet.

The columns are made of gray London Oak veneered planks, and the open shelving unit is made of matte black metal sheet.

Kitchens

**HMD** kitchens, One of our kitchen work in Jumeirah Village Circle, UAE