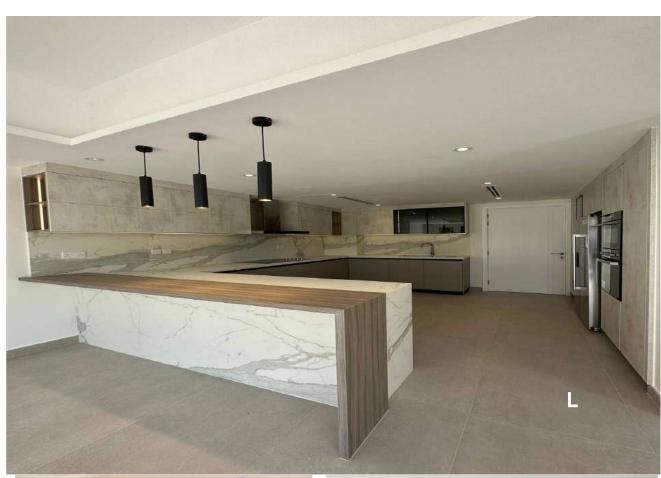

# **Kitchens**

Discover our range of modern kitchens and custom kitchen cabinets in the UAE.

Columns are in matt bilaminate Grigio medio and Waind open units are in bilaminate Noce naturale wood.

The columns are made of gray London Oak veneered planks, and the open shelving unit is made of matte black metal sheet.

The columns are made of gray London Oak veneered planks, and the open shelving unit is made of matte black metal sheet.

Kitchens

**HMD** kitchens, One of our kitchen work in Jumeirah Village Circle, UAE