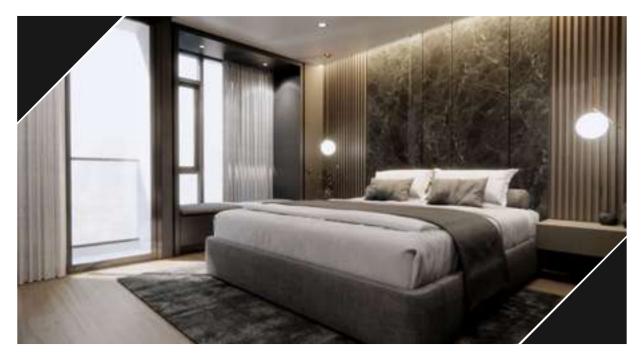

Loft and modern bedroom.

Luxury bedroom interior with bedding sheet dark tone, stone and wooden headboard.

Boy in soccer uniform wearing medals in bedroom.

Stylish blue and purple teenagers bedroom interior with built-in wall cabinets and shelves, a single divan style bed and small desk.