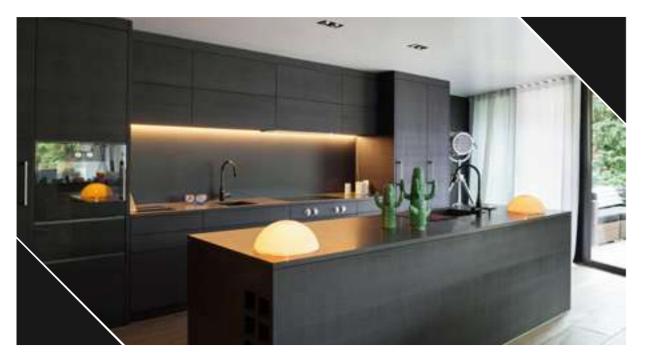

**Classic** kitchen with hardwood floor, an island, and connected dinning room.

**Modern** kitchen with black furniture and wooden floor.

**New** kitchen interior with furniture. Design and lifestyle concept.