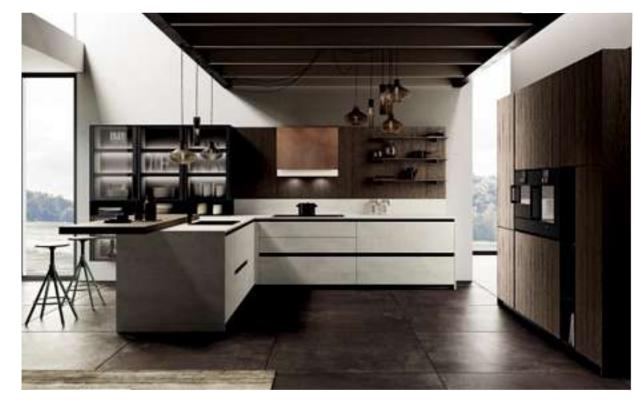

# **Kitchens**

Discover our range of modern kitchens and custom kitchen cabinets in the UAE.

Columns are in matt bilaminate Grigio medio and Waind open units are in bilaminate Noce naturale wood.

The columns are made of gray London Oak veneered planks, and the open shelving unit is made of matte black metal sheet.

The columns are made of gray London Oak veneered planks, and the open shelving unit is made of matte black metal sheet.

Kitchens

**HMD** kitchens, One of our kitchen work in Jumeirah Village Circle, UAE