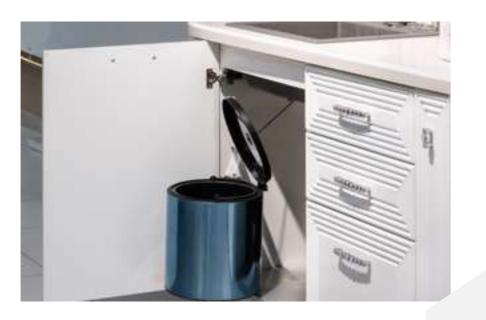

Hands-free wastebasket with foot pedal, open lid and removable garbage container. The matte white trash can is isolated on the white background.

Metal rubbish bin under sink hanging on kitchen cupboard door.