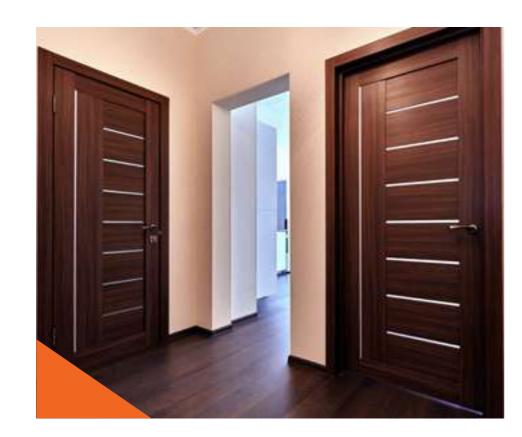

# **Modern & Classic Doors**

White wall panels in classical style with gilding and sconces.

Narrow corridor with doors and white wall.

Upscale door decorated with carvings and glass facades on white background.

Wooden classy brown door.

Shiny classic door with lush green plants decoration.