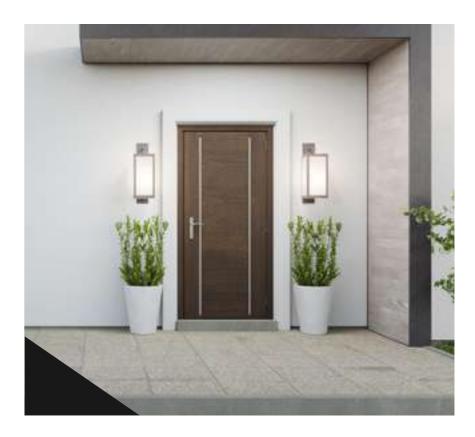

# **Modern & Classic Doors**

White wall panels in classical style with gilding and sconces.

Modern house entrance.

Entrance hall with a beautiful doors.

Modern interior with door, floor lamp and rocking chair.

New modern and classy doors.

Digital door lock system & digital handle for extra safety with a blue door panel.