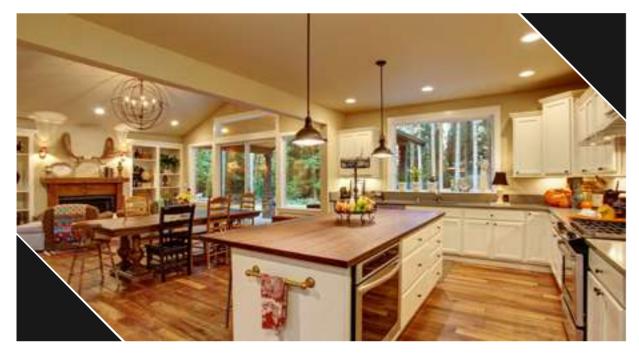

**Classic** kitchen with hardwood floor, an island, and connected dinning room.

**Modern** kitchen with black furniture and wooden floor.

**New** kitchen interior with furniture. Design and lifestyle concept.